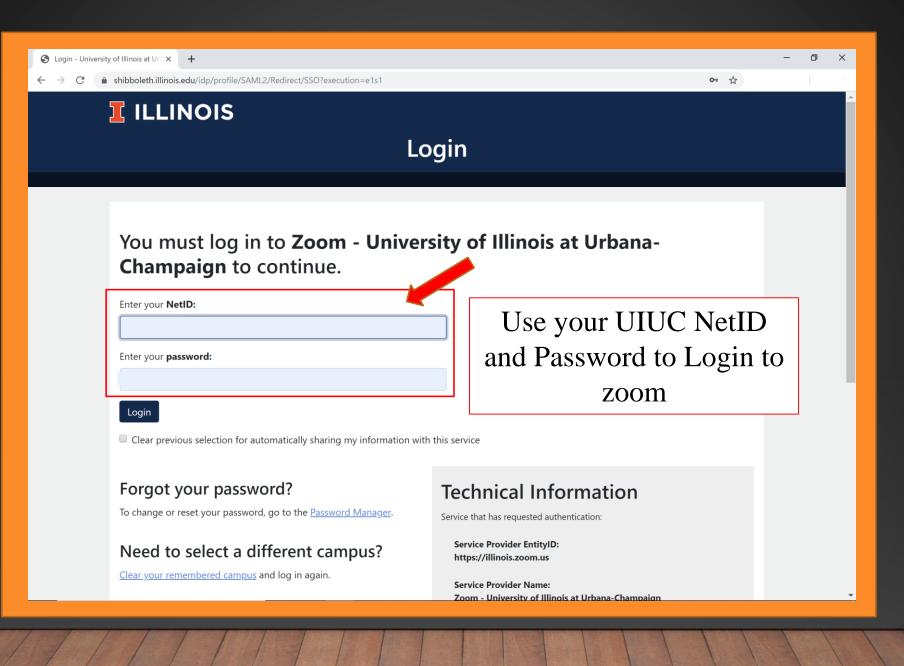

#### S Login - University of Illinois at Url × +

#### $\leftarrow \rightarrow C$ **a** shibboleth.illinois.edu/idp/profile/SAML2/Redirect/SSO?execution=e1s2

– ø ×

☆

|                                                                                                                                              | · · · · · · · · · · · · · · · · · · ·                                              |  |  |  |  |  |  |
|----------------------------------------------------------------------------------------------------------------------------------------------|------------------------------------------------------------------------------------|--|--|--|--|--|--|
| First name                                                                                                                                   | Scroll down and select the                                                         |  |  |  |  |  |  |
| Last name                                                                                                                                    |                                                                                    |  |  |  |  |  |  |
| E-mail address                                                                                                                               | "Share now, and ask                                                                |  |  |  |  |  |  |
| University affiliation                                                                                                                       | again if the information I                                                         |  |  |  |  |  |  |
| Campus department                                                                                                                            | need to provide changes"                                                           |  |  |  |  |  |  |
| Student college code                                                                                                                         | option before clicking                                                             |  |  |  |  |  |  |
| Learn more about sharing information with services. Addit                                                                                    | "Proceed" at the bottom                                                            |  |  |  |  |  |  |
| Information sharing options                                                                                                                  | of the page                                                                        |  |  |  |  |  |  |
| Select how you would like to share your information, and                                                                                     | of the page                                                                        |  |  |  |  |  |  |
| <ul> <li>Share now, and ask me every time Llog in</li> <li>Share now, and ask again if the information I need to provide changes.</li> </ul> |                                                                                    |  |  |  |  |  |  |
| <ul> <li>Always share with all services automatically, and do no<br/>login screen).</li> </ul>                                               | ot ask again (this setting can be revoked at any time by using the checkbox on the |  |  |  |  |  |  |
| Proceed Do Not Share                                                                                                                         |                                                                                    |  |  |  |  |  |  |
|                                                                                                                                              |                                                                                    |  |  |  |  |  |  |
|                                                                                                                                              |                                                                                    |  |  |  |  |  |  |
|                                                                                                                                              |                                                                                    |  |  |  |  |  |  |
| Where to Get Help                                                                                                                            |                                                                                    |  |  |  |  |  |  |
| Technology Services Help Desk                                                                                                                | <u>Copyright Accessibility Privacy Feedback</u>                                    |  |  |  |  |  |  |