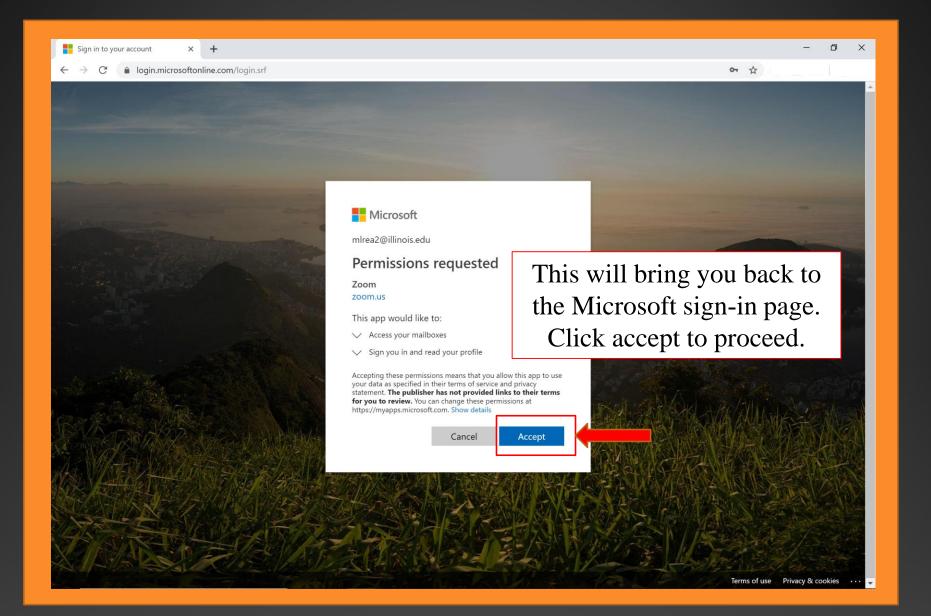

| <ul> <li>My Profile - Zoom</li> <li>× +</li> <li>← → C           <ul> <li>illinois.zoom.us/profile?error_coordition</li> </ul> </li> </ul> | de=4039&is_oauth=null                      | ×                                                                                           | - @ X  |
|--------------------------------------------------------------------------------------------------------------------------------------------|--------------------------------------------|---------------------------------------------------------------------------------------------|--------|
|                                                                                                                                            | PORT TRAINING                              | JOIN A MEETING HOST A MEETING -                                                             |        |
| Profile<br>Meetings<br>Webinars<br>Personal Audio Conference                                                                               | Change                                     | MacKenzie Rea<br>Account No. 50 You will now be<br>redirected to your zoom<br>profile page  | it     |
| Recordings<br>Settings<br>Account Profile                                                                                                  | Personal Meeting ID                        | 775-538-9024<br>https://illinois.zoom.us/j/7755389024<br>× Use this ID for instant meetings | Edit   |
| Reports                                                                                                                                    | Personal Link                              | Not set yet.                                                                                | tomize |
| Attend Live Training                                                                                                                       | Sign-In Email                              | mlrea2@illinois.edu<br>Linked accounts: 550                                                 |        |
| Video Tutorials<br>Knowledge Base                                                                                                          | User Type                                  | Pro 😡                                                                                       |        |
|                                                                                                                                            | Capacity                                   | Meeting 300 😡                                                                               |        |
|                                                                                                                                            | Language                                   | English                                                                                     | Edit   |
|                                                                                                                                            | Date and Time                              | Time Zone     (GMT-5:00) Central Time (US and Canada)                                       | Edit   |
| (j) By using this site, you agree wi                                                                                                       | ith our use of cookies. <u>Want to kno</u> | w more?                                                                                     | ×      |