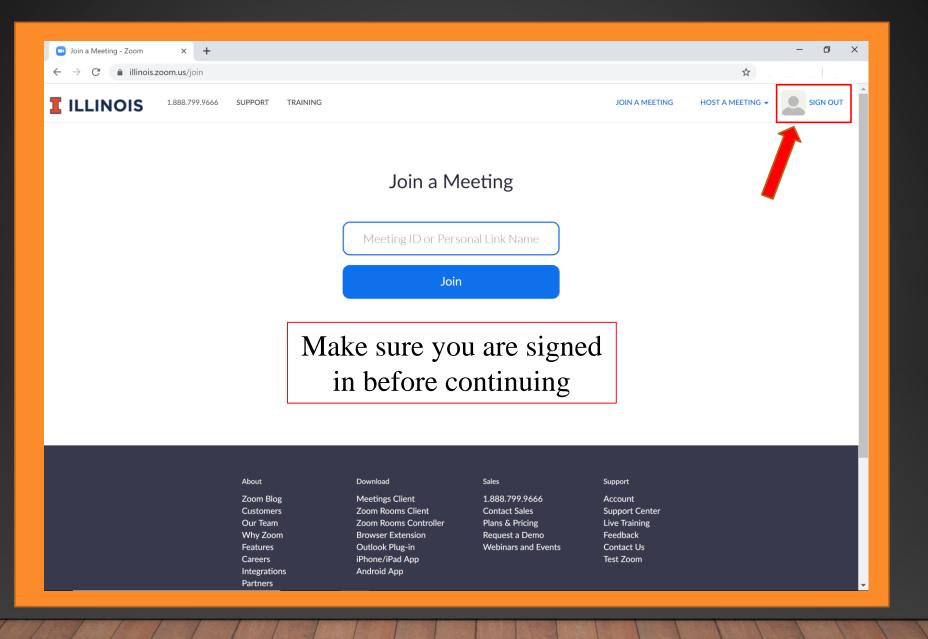

## CREATING A ZOOM PROFILE: STUDENT TUTORIAL

### SIGNING INTO YOUR DISCUSSION SECTION

(FOLLOW THESE STEPS AFTER YOU MAKE YOUR ZOOM MEETING PROFILE)

| G Google X +                                           |                                         | - 0 ×                  |
|--------------------------------------------------------|-----------------------------------------|------------------------|
| $\leftarrow$ $\rightarrow$ $C$ $\triangleq$ google.com |                                         | ۰ 🕁                    |
| About Store                                            | Starting from<br>your browser<br>Google | Gmail Images 🏭 K       |
| 1                                                      | Google Search I'm Feeling Lucky         |                        |
|                                                        |                                         |                        |
| Advertising Business How Search works                  |                                         | Privacy Terms Settings |