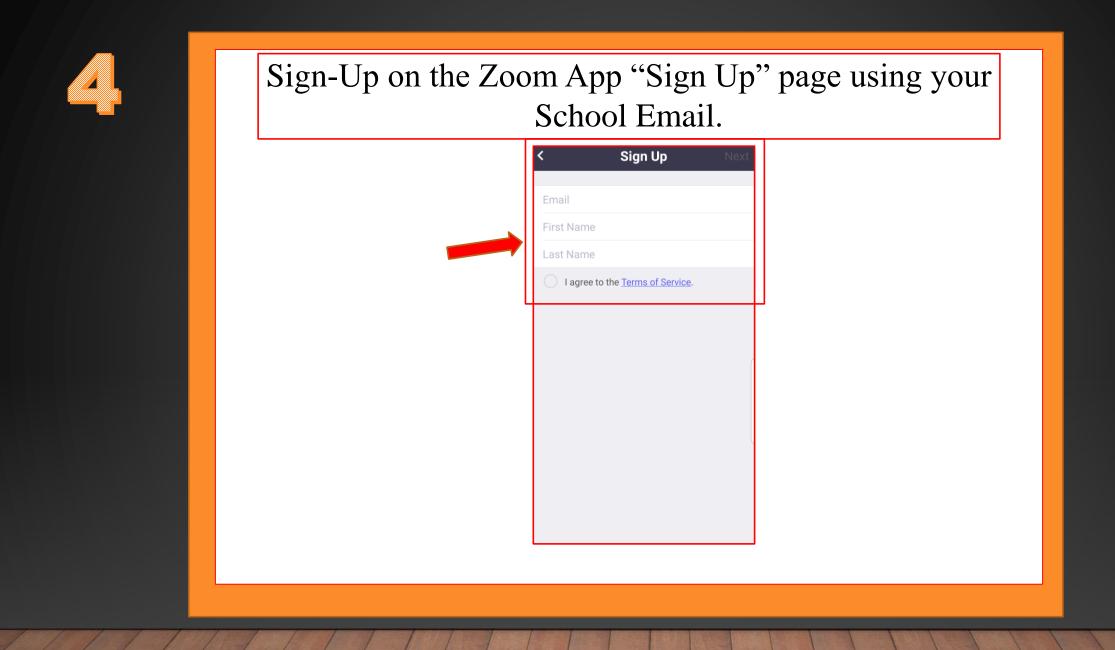

### Click and download this app.

App Store Preview

Apple iPhone or iPad Zoom App from the Apple App Store.

\*\*\*\* 68,516 2

Install

Android Zoom App from the Google Play Store.

Once the App is downloaded, open the App. This will redirect you to the Zoom Sign-Up page.