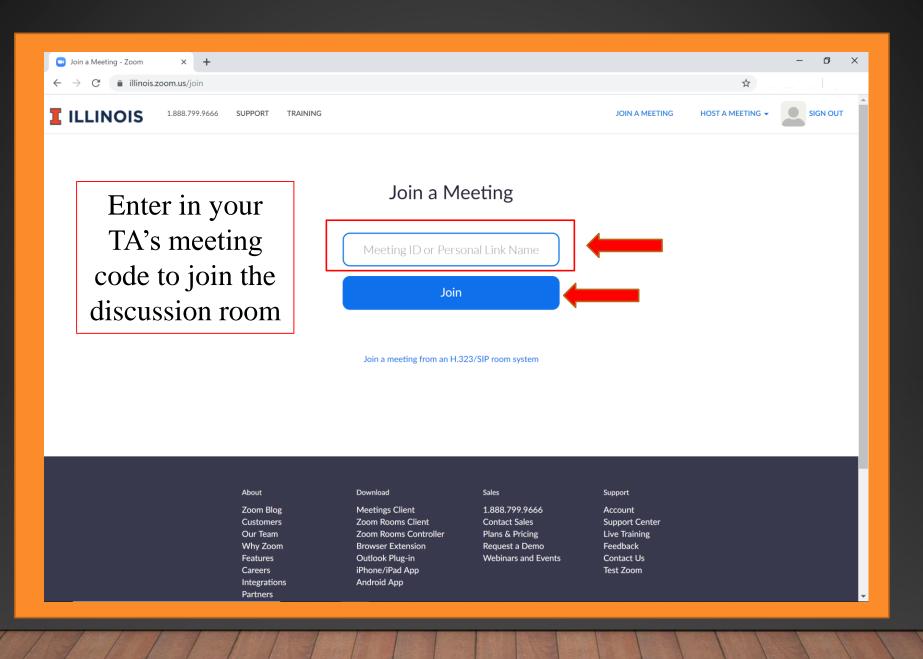

## CREATING A ZOOM PROFILE: STUDENT TUTORIAL

### SIGNING INTO YOUR DISCUSSION SECTION

(FOLLOW THESE STEPS AFTER YOU MAKE YOUR ZOOM MEETING PROFILE)

| G Google X +                                           |                                         | - 0 ×                  |
|--------------------------------------------------------|-----------------------------------------|------------------------|
| $\leftarrow$ $\rightarrow$ $C$ $\triangleq$ google.com |                                         | ۰ 🕁                    |
| About Store                                            | Starting from<br>your browser<br>Google | Gmail Images 🏭 K       |
| 1                                                      | Google Search I'm Feeling Lucky         |                        |
|                                                        |                                         |                        |
| Advertising Business How Search works                  |                                         | Privacy Terms Settings |