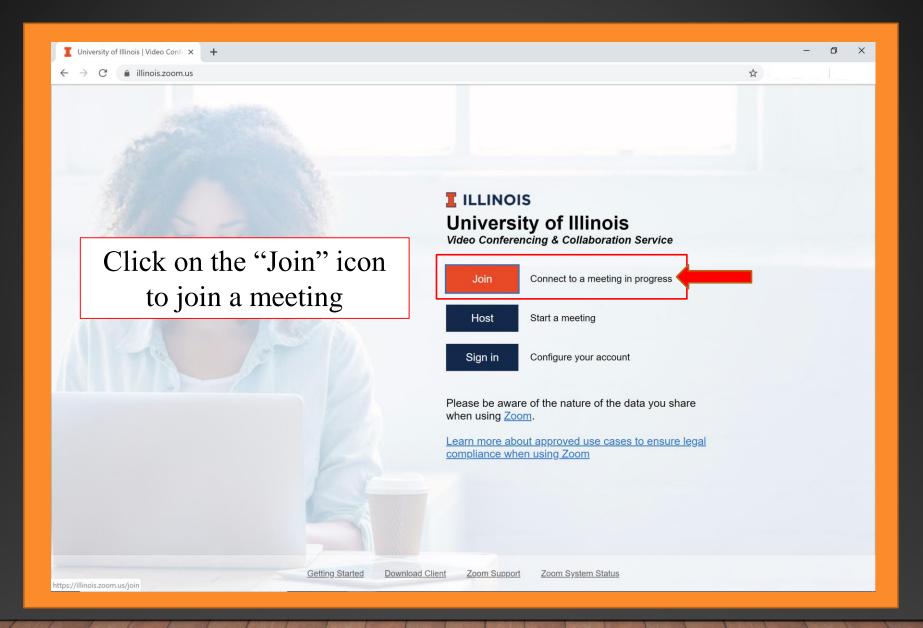

## CREATING A ZOOM PROFILE: STUDENT TUTORIAL

### SIGNING INTO YOUR DISCUSSION SECTION

(FOLLOW THESE STEPS AFTER YOU MAKE YOUR ZOOM MEETING PROFILE)

| G Google X +                                           |                                         | - 0 ×                  |
|--------------------------------------------------------|-----------------------------------------|------------------------|
| $\leftarrow$ $\rightarrow$ $C$ $\triangleq$ google.com |                                         | ۰ 🕁                    |
| About Store                                            | Starting from<br>your browser<br>Google | Gmail Images 🏭 K       |
| 1                                                      | Google Search I'm Feeling Lucky         |                        |
|                                                        |                                         |                        |
| Advertising Business How Search works                  |                                         | Privacy Terms Settings |