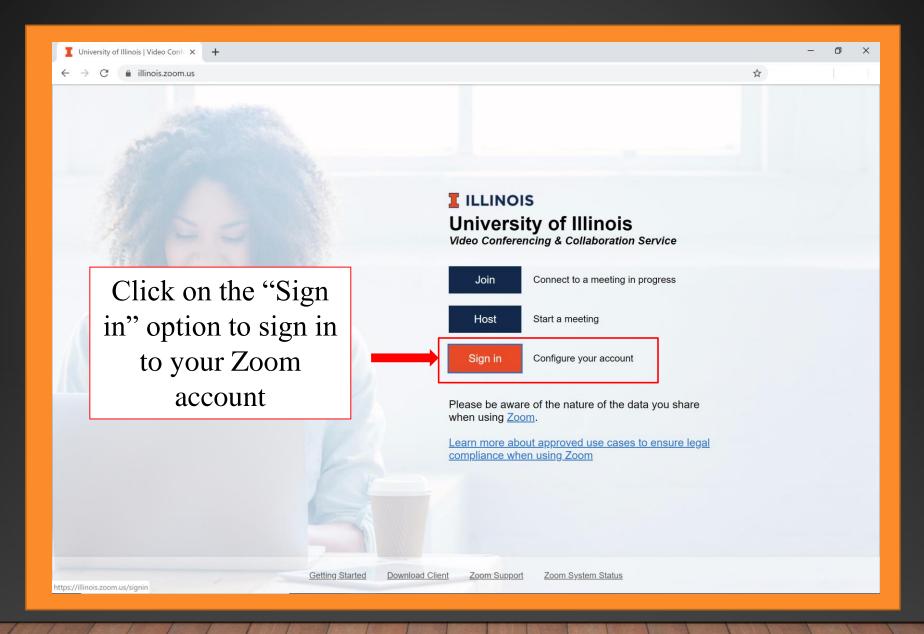

## CREATING A ZOOM PROFILE: STUDENT TUTORIAL

## CREATING A ZOOM PROFILE

FROM YOUR COMPUTER

| G Google X +                                           |                                         | - 0 ×                  |
|--------------------------------------------------------|-----------------------------------------|------------------------|
| $\leftarrow$ $\rightarrow$ $C$ $\triangleq$ google.com |                                         | ۰ 🕁                    |
| About Store                                            | Starting from<br>your browser<br>Google | Gmail Images 🏭 K       |
| 1                                                      | Google Search I'm Feeling Lucky         |                        |
|                                                        |                                         |                        |
| Advertising Business How Search works                  |                                         | Privacy Terms Settings |