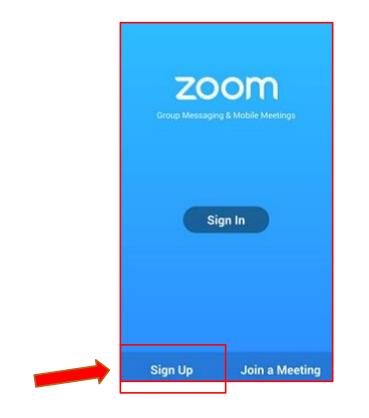

### Click and download this app.

App Store Preview

Apple iPhone or iPad Zoom App from the Apple App Store.

\*\*\*\* 68,516 2

Install

Android Zoom App from the Google Play Store.

Once the App is downloaded, open the App. This will redirect you to the Zoom Sign-Up page.