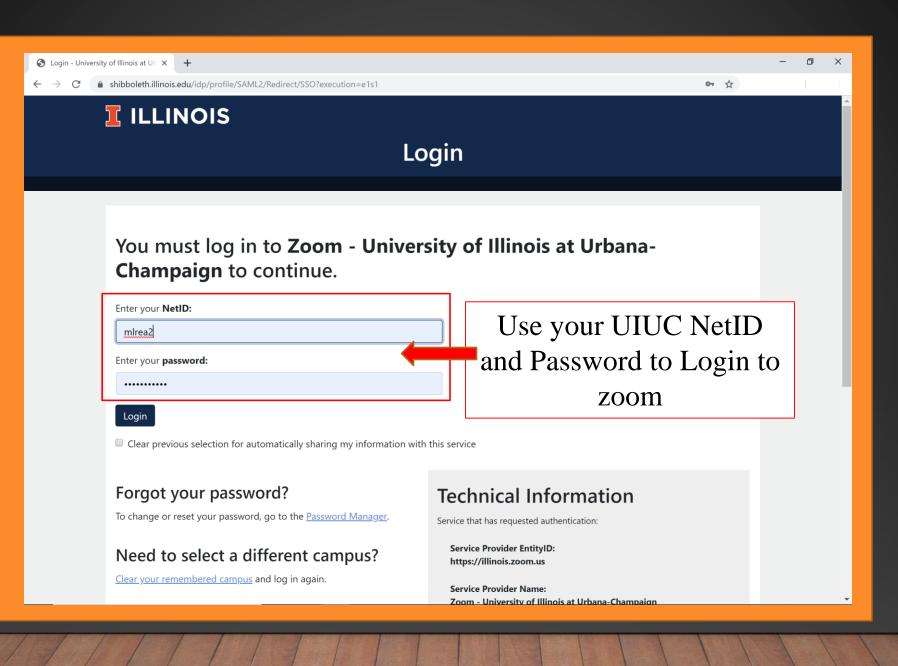

#### S Login - University of Illinois at Url × +

#### $\leftarrow \rightarrow C$ **a** shibboleth.illinois.edu/idp/profile/SAML2/Redirect/SSO?execution=e1s2

– ø ×

☆

|                                                                                                                                              | · · · · · · · · · · · · · · · · · · ·                                              |  |  |  |  |  |  |
|----------------------------------------------------------------------------------------------------------------------------------------------|------------------------------------------------------------------------------------|--|--|--|--|--|--|
| First name                                                                                                                                   | Scroll down and select the                                                         |  |  |  |  |  |  |
| Last name                                                                                                                                    |                                                                                    |  |  |  |  |  |  |
| E-mail address                                                                                                                               | "Share now, and ask                                                                |  |  |  |  |  |  |
| University affiliation                                                                                                                       | again if the information I                                                         |  |  |  |  |  |  |
| Campus department                                                                                                                            | need to provide changes"                                                           |  |  |  |  |  |  |
| Student college code                                                                                                                         | option before clicking                                                             |  |  |  |  |  |  |
| Learn more about sharing information with services. Addit                                                                                    | "Proceed" at the bottom                                                            |  |  |  |  |  |  |
| Information sharing options                                                                                                                  | of the page                                                                        |  |  |  |  |  |  |
| Select how you would like to share your information, and                                                                                     | of the page                                                                        |  |  |  |  |  |  |
| <ul> <li>Share now, and ask me every time Llog in</li> <li>Share now, and ask again if the information I need to provide changes.</li> </ul> |                                                                                    |  |  |  |  |  |  |
| <ul> <li>Always share with all services automatically, and do no<br/>login screen).</li> </ul>                                               | ot ask again (this setting can be revoked at any time by using the checkbox on the |  |  |  |  |  |  |
| Proceed Do Not Share                                                                                                                         |                                                                                    |  |  |  |  |  |  |
|                                                                                                                                              |                                                                                    |  |  |  |  |  |  |
|                                                                                                                                              |                                                                                    |  |  |  |  |  |  |
|                                                                                                                                              |                                                                                    |  |  |  |  |  |  |
| Where to Get Help                                                                                                                            |                                                                                    |  |  |  |  |  |  |
| Technology Services Help Desk                                                                                                                | <u>Copyright Accessibility Privacy Feedback</u>                                    |  |  |  |  |  |  |