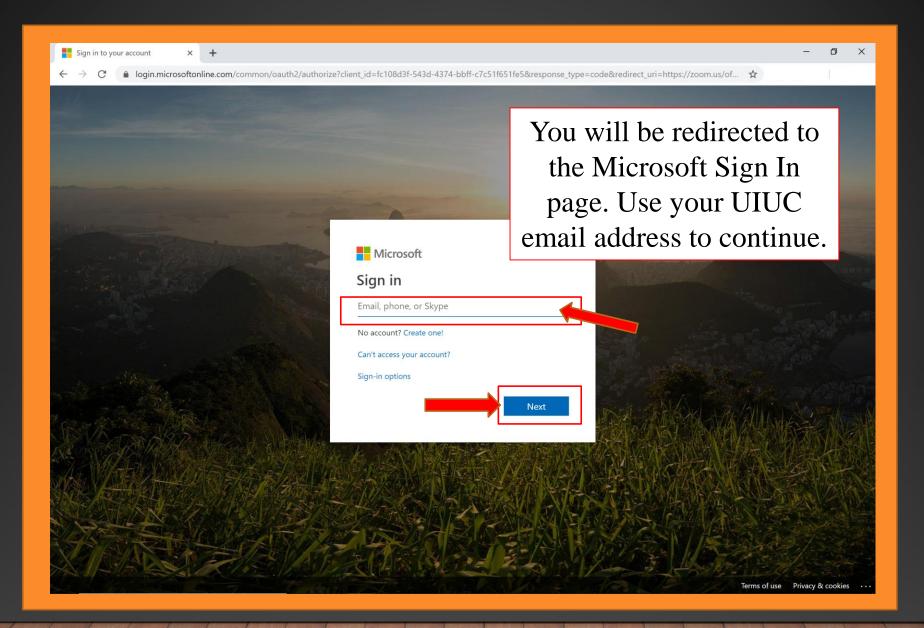

|  |  |  |  |  |  |
|                                                                                                                                              |                                                                                    |  |  |  |  |  |  |
| Where to Get Help                                                                                                                            |                                                                                    |  |  |  |  |  |  |
| Technology Services Help Desk                                                                                                                | <u>Copyright Accessibility Privacy Feedback</u>                                    |  |  |  |  |  |  |















| <ul> <li>My Profile - Zoom</li> <li>× +</li> <li>← → C           <ul> <li>illinois.zoom.us/profile?error_coordition</li> </ul> </li> </ul> | de=4039&is_oauth=null                      | ×                                                                                           | - @ X  |
|--------------------------------------------------------------------------------------------------------------------------------------------|--------------------------------------------|---------------------------------------------------------------------------------------------|--------|
|                                                                                                                                            | PORT TRAINING                              | JOIN A MEETING HOS